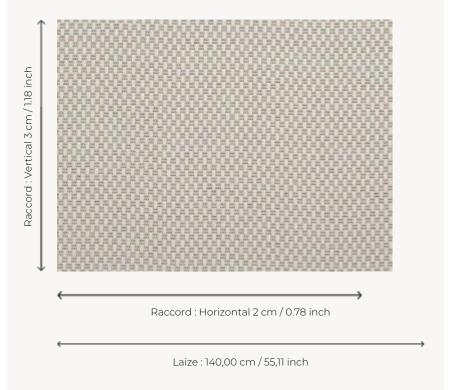

## Pierre Frey

| PERFORMANCE           | Outdoor                                                                                                          |
|-----------------------|------------------------------------------------------------------------------------------------------------------|
| TYPE                  | Jacquards                                                                                                        |
| USE                   | Normal use                                                                                                       |
| MARTINDALE            | < 20.000 T                                                                                                       |
| COMPOSITION           | 91 % Linen - 9 % Acrylic                                                                                         |
| SALES UNIT            | Available per meter/yard                                                                                         |
| WIDTH                 | 140 cm / 55,11 inch                                                                                              |
| REPEAT                | H: 2 cm - 0,78 inch<br>V: 3 cm - 1,18 inch<br>Straight repeat                                                    |
| WEIGHT                | 799 gr / ml                                                                                                      |
| CARE                  |                                                                                                                  |
|                       |                                                                                                                  |
| CERTIFICATIONS        | NFPA 260-Class 1                                                                                                 |
| CERTIFICATIONS  NOTES |                                                                                                                  |
|                       | NFPA 260-Class 1  High lightfastness, mold-resistent, stain & water repellent Woven in Pierre Frey's workshop in |