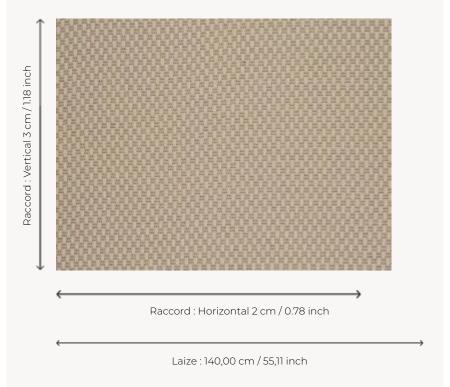

## F3544004 SETE

A high performance fabric, SETE offers exceptional in/outdoor properties: stain resistance and high lightfastness. Using an expertise that is unique in Europe, the Pierre Frey workshops in northern France have developed a formula that is unmatched within the market: combining a natural linen weave with highly resistant color pigments and water-repellent properties. This small geometric jacquard recalls with sobriety and modernity Provencal basketry in natural and graphic colors.

## Pierre Frey

| PERFORMANCE    | Outdoor                                                                                                                                       |
|----------------|-----------------------------------------------------------------------------------------------------------------------------------------------|
| TYPE           | Jacquards                                                                                                                                     |
| USE            | Normal use                                                                                                                                    |
| MARTINDALE     | < 20.000 T                                                                                                                                    |
| COMPOSITION    | 91 % Linen - 9 % Acrylic                                                                                                                      |
| SALES UNIT     | Available per meter/yard                                                                                                                      |
| WIDTH          | 140 cm / 55,11 inch                                                                                                                           |
| REPEAT         | H: 2 cm - 0,78 inch<br>V: 3 cm - 1,18 inch<br>Straight repeat                                                                                 |
| WEIGHT         | 799 gr / ml                                                                                                                                   |
| CARE           |                                                                                                                                               |
| CERTIFICATIONS | NFPA 260-Class 1                                                                                                                              |
| NOTES          | High lightfastness, mold-resistent,<br>stain & water repellent<br>Woven in Pierre Frey's workshop in<br>northern France.Living Heritage Mill. |
| INFORMATION    | For outdoor use, make sure to use appropriate lining materials. Remember to store pads and cushions in a clean, dry place when not in use.    |
| воок           | F997921002                                                                                                                                    |