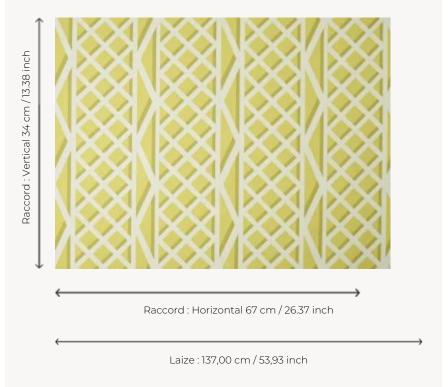

## Pierre Frey

| TYPE           | Prints                                                                                                                                     |
|----------------|--------------------------------------------------------------------------------------------------------------------------------------------|
| COLLABORATION  | Maison Caspari                                                                                                                             |
| USE            | Intensive use                                                                                                                              |
| MARTINDALE     | >100.000 T                                                                                                                                 |
| COMPOSITION    | 100 % Polyester                                                                                                                            |
| SALES UNIT     | Available per meter/yard                                                                                                                   |
| WIDTH          | 137 cm / 53,93 inch                                                                                                                        |
| REPEAT         | H: 67 cm - 26,37 inch<br>V: 34 cm - 13,38 inch<br>Straight repeat                                                                          |
| WEIGHT         | 460 gr/ml                                                                                                                                  |
| CARE           |                                                                                                                                            |
| CERTIFICATIONS | NFPA 260-Class 1<br>CAL TB 117- Pass                                                                                                       |
| NOTES          | Stain & water repellent                                                                                                                    |
| INFORMATION    | For outdoor use, make sure to use appropriate lining materials. Remember to store pads and cushions in a clean, dry place when not in use. |
| воок           | F997921005MINI<br>F997921005                                                                                                               |