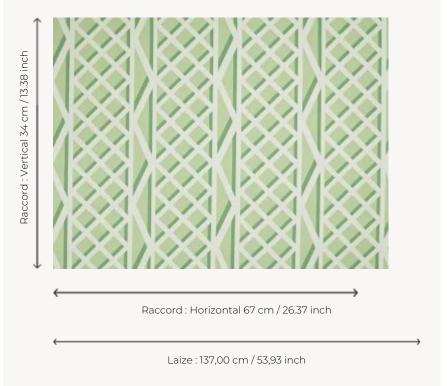

## Pierre Frey

| TYPE           | Prints                                                                                                                                     |
|----------------|--------------------------------------------------------------------------------------------------------------------------------------------|
| COLLABORATION  | Maison Caspari                                                                                                                             |
| USE            | Intensive use                                                                                                                              |
| MARTINDALE     | >100.000 T                                                                                                                                 |
| COMPOSITION    | 100 % Polyester                                                                                                                            |
| SALES UNIT     | Available per meter/yard                                                                                                                   |
| WIDTH          | 137 cm / 53,93 inch                                                                                                                        |
| REPEAT         | H: 67 cm - 26,37 inch<br>V: 34 cm - 13,38 inch<br>Straight repeat                                                                          |
| WEIGHT         | 460 gr / ml                                                                                                                                |
| CARE           |                                                                                                                                            |
| CERTIFICATIONS | NFPA 260-Class 1<br>CAL TB 117- Pass                                                                                                       |
| NOTES          | Stain & water repellent                                                                                                                    |
| INFORMATION    |                                                                                                                                            |
|                | For outdoor use, make sure to use appropriate lining materials. Remember to store pads and cushions in a clean, dry place when not in use. |