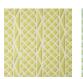

|                                                                                                                                            |
| CERTIFICATIONS | NFPA 260-Class 1<br>CAL TB 117- Pass                                                                                                       |
| NOTES          | Stain & water repellent                                                                                                                    |
| INFORMATION    |                                                                                                                                            |
|                | For outdoor use, make sure to use appropriate lining materials. Remember to store pads and cushions in a clean, dry place when not in use. |

## 3 Colors







F3546001 Jaune

F3546003 Vert

F3546004 Bleu