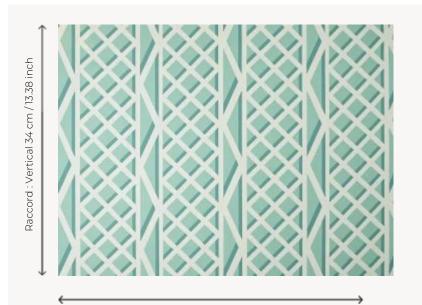

## F3546004 - Bleu

Raccord : Horizontal 67 cm / 26.37 inch

Laize : 137,00 cm / 53,93 inch

## Pierre Frey

| ТҮРЕ           | Prints                                                                                                                                                 |
|----------------|--------------------------------------------------------------------------------------------------------------------------------------------------------|
| COLLABORATION  | Maison Caspari                                                                                                                                         |
| USE            | Intensive use                                                                                                                                          |
| MARTINDALE     | >100.000 T                                                                                                                                             |
| COMPOSITION    | 100 % Polyester                                                                                                                                        |
| SALES UNIT     | Available per meter/yard                                                                                                                               |
| WIDTH          | 137 cm / 53,93 inch                                                                                                                                    |
| REPEAT         | H: 67 cm - 26,37 inch<br>V: 34 cm - 13,38 inch<br>Straight repeat                                                                                      |
| WEIGHT         | 460 gr / ml                                                                                                                                            |
| CARE           | $\mathbb{W}_{\rightarrow}\mathbb{P}\boxtimes\mathbb{X}$                                                                                                |
| CERTIFICATIONS | NFPA 260-Class 1<br>CAL TB 117- Pass                                                                                                                   |
| NOTES          | Stain & water repellent                                                                                                                                |
| INFORMATION    | For outdoor use, make sure to use<br>appropriate lining materials.<br>Remember to store pads and<br>cushions in a clean, dry place when<br>not in use. |
| воок           | F997921005MINI<br>F997921005                                                                                                                           |