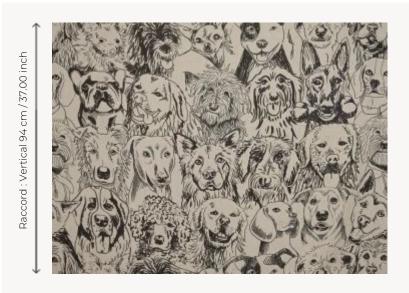

## F3552001 DESIGNER DOGS

Loyal and beloved companions, dogs are undoubtedly Ken Fulk's favorite animals. In a nod to the happy pack that his studio The Magic Factory in San Francisco hosts, this linen print on painter's canvas features sketched portraits of his four-legged companions. DESIGNERS DOGS can be used as decorative seating or curtains.

## F3552001 - Fusain

Raccord : Horizontal 129 cm / 50.78 inch

Laize : 131,00 cm / 51,57 inch