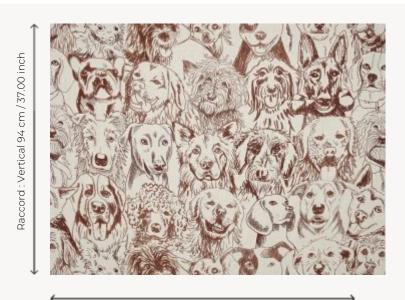

## F3552002 DESIGNER DOGS

Loyal and beloved companions, dogs are undoubtedly Ken Fulk's favorite animals. In a nod to the happy pack that his studio The Magic Factory in San Francisco hosts, this linen print on painter's canvas features sketched portraits of his four-legged companions. DESIGNERS DOGS can be used as decorative seating or curtains.

## F3552002 - Cappuccino

Raccord : Horizontal 129 cm / 50.78 inch

Laize : 131,00 cm / 51,57 inch