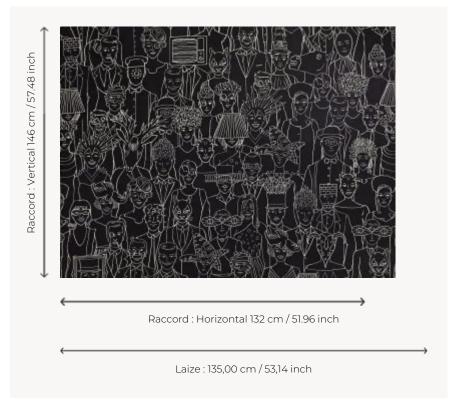

## F3553001 SURREALIST BALL

Beautifully printed on a cotton velvet with a natural shade of grey, this line drawing evokes the famous masked ball organized by Salvador Dalí in 1941 in the prestigious Hotel Del Monte in California and filled with guests in dreamy disguises.

## Pierre Frey

TYPE

ARTIST Ken Fulk

93 % Cotton - 7 % Viscose COMPOSITION

SALES UNIT Available per meter/yard

WIDTH 135 cm / 53,14 inch

H: 132 cm - 51,96 inch REPEAT

> V: 146 cm - 57,48 inch Straight repeat