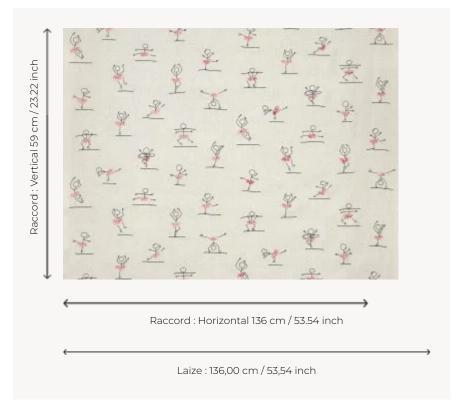

## F3556001 LES DANSEUSES DE GABRIELLE

And 1 and 2 and 3 and 4, plié, tendu, demi-pointe, posez! With chased steps or on the points, these embroidered ballerinas twirl on a linen background in their graceful tutus in cut threads. Ballpoint pen and marker drawing by Gabrielle, age 12. Coordinated with wallpaper FP833 LES DANSEUSES DE GABRIELLE. 10% of the profits are donated to the Fondation de France, to support the project Tous unis contre le virus (All united against the virus) via an action carried out to fight against the school dropout of the children.

## Pierre Frey

**TYPE** Embroideries

**USE** Curtain

**COMPOSITION** 70 % Linen - 20 % Viscose - 10 %

Polyester

**SALES UNIT** Available per meter/yard

**WIDTH** 136 cm / 53,54 inch

**REPEAT** H: 136 cm - 53,54 inch V: 59 cm - 23,22 inch

Straight repeat

WEIGHT 353 gr / ml