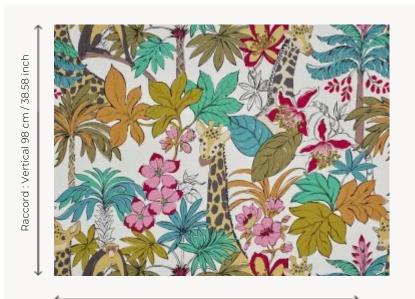

## F3562001 CACHE-CACHE

Between a dreamed safari and an improvised hide-and-seek game, these colorful giraffes printed on cotton don't know where to turn! 10% of the profits are donated to the Fondation de France, to support the project Tous unis contre le virus (All united against the virus ) via an action carried out to prevent school dropouts.

## F3562001 - Multicolore

| ТҮРЕ        | Prints                                                             |
|-------------|--------------------------------------------------------------------|
| COMPOSITION | 100 % Cotton                                                       |
| SALES UNIT  | Available per meter/yard                                           |
| WIDTH       | 137 cm / 53,93 inch                                                |
| REPEAT      | H: 137 cm - 53,93 inch<br>V: 98 cm - 38,58 inch<br>Straight repeat |
| WEIGHT      | 280 gr / ml                                                        |
| CARE        |                                                                    |

Pierre Frey

Raccord : Horizontal 137 cm / 53.93 inch

Laize : 137,00 cm / 53,93 inch

1 Colors