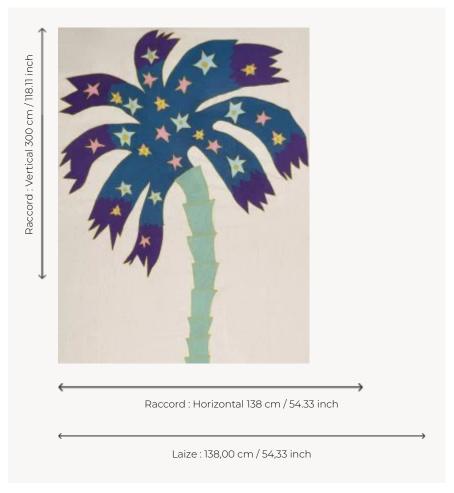

## F3564001 LES PALMES D'ALMA II

As in a dream, this majestic palm tree blooms with stars is decorated with the most delicate embroidery. This panel, entirely embroidered on linen, is 3 meters high and forms a pair with reference F3563 LES PALMES D'ALMA I (01 JOUR - GAUCHE). Drawing made by Alma, 11 years old. 10% of the profits are donated to the Fondation de France, to support the project Tous unis contre le virus (All united against the virus) via an action carried out to prevent school dropouts.

## Pierre Frey

TYPE -

**USE** Curtain

**COMPOSITION** 70 % Linen - 20 % Acrylic - 10 %

Viscose

**SALES UNIT** Available per panel

**WIDTH** 138 cm / 54,33 inch

**REPEAT** H: 138 cm - 54,33 inch

V: 300 cm - 118,11 inch Straight repeat

**WEIGHT** 1262 gr/ml

CARE  $\bigcirc$  P  $\bigcirc$ 

NOTES Handcrafted embroidery

Sold by panel