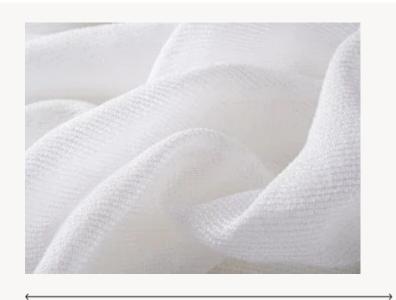

## F3575001 DHAULAGIRI

DHAULAGIRI is a wide width, washable and non-flammable sheer with a pretty hand. Thanks to its mesh weaving obtained with the technique of the step of gauze and its looped thread, it plays on perceptions of transparency and 3D effect. Trevira CS polyester fiber.

## F3575001 - Neige

Laize : 316,00 cm / 124,40 inch