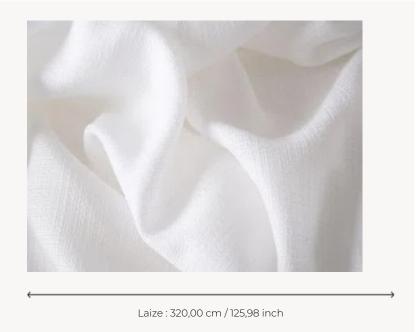

## F3578001 TASCHHORN

TASCHHORN is a wide width, washable and non-flammable sheer with a very nice dry and nervous drop. Thanks to its geometric weave, it plays on contrasts between a shiny warp and more matte wefts. Trevira CS polyester fiber.

## Pierre Frey

| PERFORMANCE    | Trevira CS                      |
|----------------|---------------------------------|
| TYPE           | Sheers                          |
| USE            | Curtain                         |
| COMPOSITION    | 100 % Polyester Fire Retardant  |
| SALES UNIT     | Available per meter/yard        |
| WIDTH          | 320 cm / 125,98 inch            |
| WEIGHT         | 544 gr / ml                     |
| CARE           |                                 |
| CERTIFICATIONS | NFPA 701-Pass<br>BS5867 Curtain |
| NOTES          | Flame retardant                 |
| воок           | F9979212007                     |