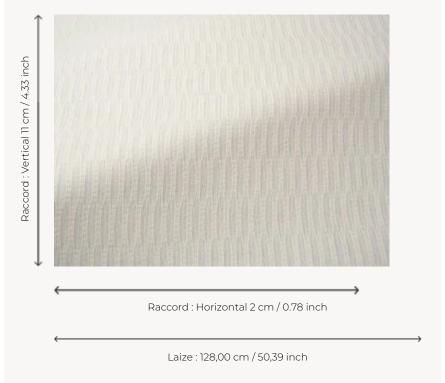

## Pierre Frey

| TYPE        | Sheers                                                                                                                      |
|-------------|-----------------------------------------------------------------------------------------------------------------------------|
| USE         | Curtain                                                                                                                     |
| COMPOSITION | 82 % Wool - 10 % Polyamide - 8 % Silk                                                                                       |
| SALES UNIT  | Available per meter/yard                                                                                                    |
| WIDTH       | 128 cm / 50,39 inch                                                                                                         |
| REPEAT      | H: 2 cm - 0,78 inch<br>V: 11 cm - 4,33 inch                                                                                 |
| WEIGHT      | 268 gr / ml                                                                                                                 |
| CARE        | $\times$ $\mathbb{Z}$                                                                                                       |
|             |                                                                                                                             |
| NOTES       | Made in France (EPV Living Heritage<br>Mill)<br>Woven in Pierre Frey's workshop in<br>northern France.Living Heritage Mill. |
| INFORMATION | Mill)<br>Woven in Pierre Frey's workshop in                                                                                 |