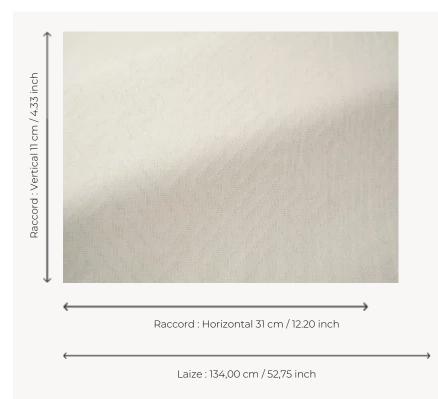

## Pierre Frey

| ТҮРЕ        | Jacquards                                                                                                                   |
|-------------|-----------------------------------------------------------------------------------------------------------------------------|
| USE         | Curtain                                                                                                                     |
| COMPOSITION | 65 % Wool - 20 % Polyamide - 15 % Silk                                                                                      |
| SALES UNIT  | Available per meter/yard                                                                                                    |
| WIDTH       | 134 cm / 52,75 inch                                                                                                         |
| REPEAT      | H: 31 cm - 12,20 inch<br>V: 11 cm - 4,33 inch<br>Straight repeat                                                            |
| WEIGHT      | 294 gr / ml                                                                                                                 |
| CARE        | $\mathbf{X} = \mathbf{O} \times \mathbf{X}$                                                                                 |
| NOTES       | Made in France (EPV Living Heritage<br>Mill)<br>Woven in Pierre Frey's workshop in<br>northern France.Living Heritage Mill. |
| воок        | F9979212018                                                                                                                 |