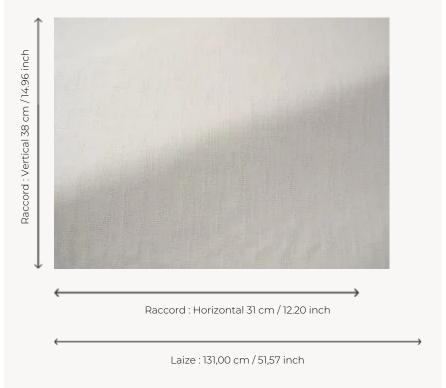

## Pierre Frey

| TYPE        | Jacquards                                                                                                                   |
|-------------|-----------------------------------------------------------------------------------------------------------------------------|
| USE         | Curtain                                                                                                                     |
| COMPOSITION | 65 % Wool - 20 % Polyamide - 15 % Silk                                                                                      |
| SALES UNIT  | Available per meter/yard                                                                                                    |
| WIDTH       | 131 cm / 51,57 inch                                                                                                         |
| REPEAT      | H: 31 cm - 12,20 inch<br>V: 38 cm - 14,96 inch<br>Straight repeat                                                           |
| WEIGHT      | 248 gr / ml                                                                                                                 |
| CARE        | $\times = \mathbb{Q} \times$                                                                                                |
| NOTES       | Made in France (EPV Living Heritage<br>Mill)<br>Woven in Pierre Frey's workshop in<br>northern France.Living Heritage Mill. |
| воок        | F9979212018                                                                                                                 |