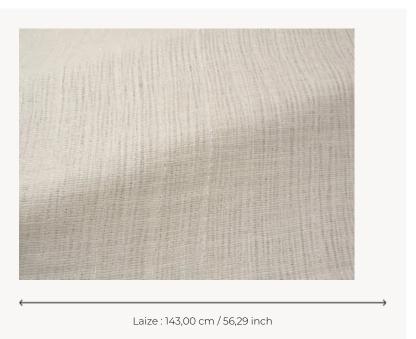

## F3621001 FIONA

As if etched with panache, this semi-sheer reveals a subtle pearly weave and reveals fine horizontal stripes against the light. Its fine and sophisticated weaving is sublimated by a soft hand. Woven in France in the Pierre Frey workshops (EPV).

## Pierre Frey

**TYPE** Jacquards

**USE** Curtain

**COMPOSITION** 30 % Linen - 20 % Polyester - 18 %

Wool - 18 % Cotton - 5 % Polyamide - 5

% Acrylic - 4 % Silk

SALES UNIT Available per meter/yard

**WIDTH** 143 cm / 56,29 inch