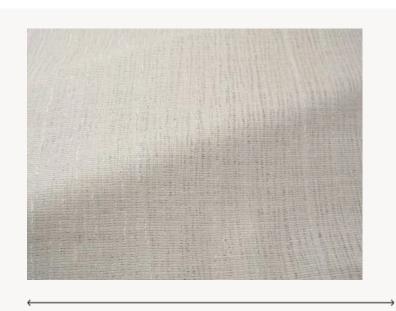

## F3621002 FIONA

As if etched with panache, this semi-sheer reveals a subtle pearly weave and reveals fine horizontal stripes against the light. Its fine and sophisticated weaving is sublimated by a soft hand. Woven in France in the Pierre Frey workshops (EPV).

## F3621002 - Cristal

Laize : 143,00 cm / 56,29 inch

## Pierre Frey

| ТҮРЕ        | Jacquards                                                                                                                   |
|-------------|-----------------------------------------------------------------------------------------------------------------------------|
| USE         | Curtain                                                                                                                     |
| COMPOSITION | 30 % Linen - 20 % Polyester - 18 %<br>Wool - 18 % Cotton - 5 % Polyamide - 5<br>% Acrylic - 4 % Silk                        |
| SALES UNIT  | Available per meter/yard                                                                                                    |
| WIDTH       | 143 cm / 56,29 inch                                                                                                         |
| WEIGHT      | 500 gr / ml                                                                                                                 |
| CARE        | X = P X                                                                                                                     |
| NOTES       | Made in France (EPV Living Heritage<br>Mill)<br>Woven in Pierre Frey's workshop in<br>northern France.Living Heritage Mill. |
| воок        | F9979212018                                                                                                                 |