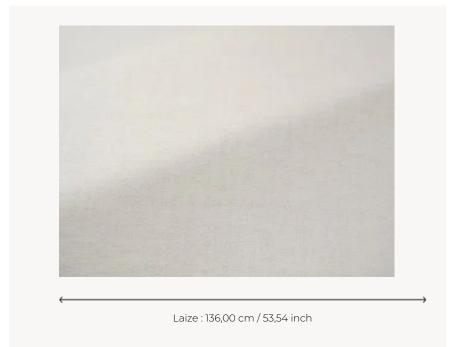

## F3623001 MAY

Delicate semi-sheer, MAY's richness and natural luster result from the contrast between its bleached linen weft and its wool and silk warp. Its soft and supple hand reinforces its precious aspect. Woven in France in the Pierre Frey workshops (EPV).

## Pierre Frey

**TYPE** Plains

**USE** Curtain

**COMPOSITION** 55 % Linen - 29 % Wool - 9 %

Polyamide - 7 % Silk

**SALES UNIT** Available per meter/yard

**WIDTH** 136 cm / 53,54 inch

WEIGHT 292 gr / ml