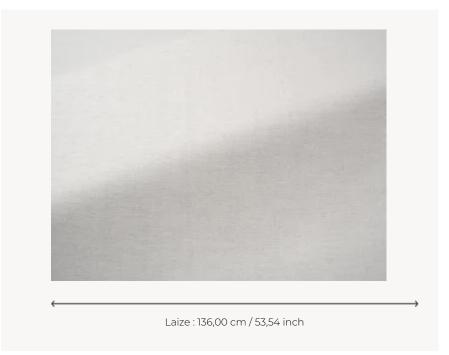

## Pierre Frey

TYPE Plains

USE Curtain

**COMPOSITION** 55 % Linen - 29 % Wool - 9 %

Polyamide - 7 % Silk

**SALES UNIT** Available per meter/yard

**WIDTH** 136 cm / 53,54 inch

WEIGHT 292 gr / ml