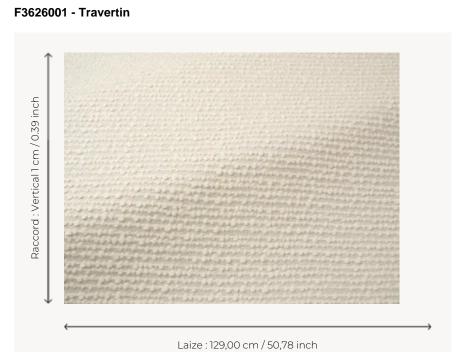

## F3626001 MONICA

With its finely flamed linen backing and remarkable alpaca weave, MONICA has a rustic-looking weave presented in precious fibers. Its fluffy hand reinforces its authentic character. Woven in France in the Pierre Frey workshops (EPV).

| TYPE |  |
|------|--|
|      |  |

Pierre Frey

| USE         | Curtain                                                                                                                     |
|-------------|-----------------------------------------------------------------------------------------------------------------------------|
| COMPOSITION | 52 % Wool - 31 % Alpaca - 6 %<br>Polyamide - 5 % Silk - 5 % Linen - 1 %<br>Polyester                                        |
| SALES UNIT  | Available per meter/yard                                                                                                    |
| WIDTH       | 129 cm / 50,78 inch                                                                                                         |
| REPEAT      | V: 1 cm - 0,39 inch                                                                                                         |
| WEIGHT      | 567 gr / ml                                                                                                                 |
| CARE        | $X = \mathbb{Q}$                                                                                                            |
| NOTES       | Made in France (EPV Living Heritage<br>Mill)<br>Woven in Pierre Frey's workshop in<br>northern France.Living Heritage Mill. |
| INFORMATION | Boucle 100% wool                                                                                                            |
| воок        | F9979212018                                                                                                                 |