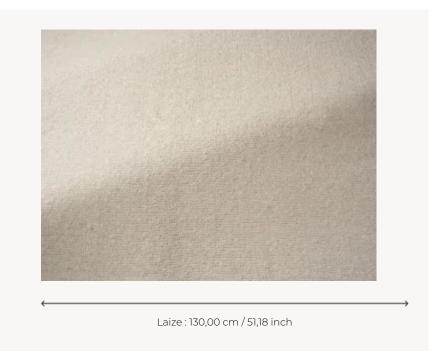

## F3628001 KIM

With its warp floats and the irregularity of its fancy weft, KIM presents a weave as textured as it is original, sublimated by a delicate and soft hand. Woven in France in the Pierre Frey workshops (EPV).

## F3628001 - Travertin

## Pierre Frey

TYPE -

**USE** Curtain

**COMPOSITION** 54 % Viscose - 19 % Linen - 15 % Wool -

8 % Polyamide - 4 % Silk

**SALES UNIT** Available per meter/yard

**WIDTH** 130 cm / 51,18 inch

**WEIGHT** 663 gr/ml

NOTES Made in France (EPV Living Heritage

Mill)

Woven in Pierre Frey's workshop in northern France.Living Heritage Mill.

INFORMATION Natural fiber irregularity

**BOOK** F9979212018