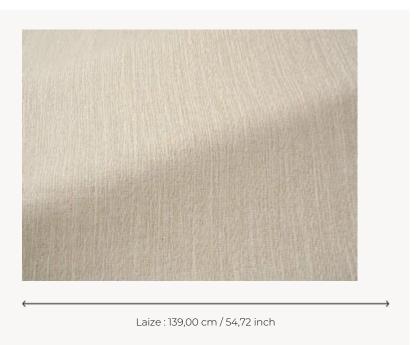

## **F3631001 ADRIENNE**

With its original warp floats and the irregularity of its fancy weft, ADRIENNE presents a weave that is as textured as it is original and has a soft touch. Against the light, it reveals a horizontal vibration.

## Pierre Frey

TYPE

**USE** Curtain

**COMPOSITION** 29 % Virgin wool - 29 % Acrylic - 22 %

5 % Silk

**SALES UNIT** Available per meter/yard

**WIDTH** 139 cm / 54,72 inch

**WEIGHT** 465 gr / ml