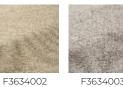

## F3634001 TERRY

TERRY is a delicate semi-plain whose texture is reinforced by its finely curled weave and its colored background. Its delicate and soft hand gives it a worked aspect. Woven in France in the Pierre Frey workshops (EPV).

Pierre Frey

TYPE

## F3634001 - Bouleau



USE Moderate use < 10.000 T MARTINDALE COMPOSITION 54 % Wool - 26 % Cotton - 13 % Acrylic - 7 % Polyester SALES UNIT Available per meter/yard 129 cm / 50,78 inch WIDTH 619 gr / ml WEIGHT  $\times = \mathbb{P} \times$ CARE CERTIFICATIONS NFPA 260-Class 1 NOTES Made in France (EPV Living Heritage Mill) Woven in Pierre Frey's workshop in northern France.Living Heritage Mill. воок F9979212018

Laize : 129,00 cm / 50,78 inch

## 3 Colors





F3634001 Bouleau

F3634003 Graphite

Cannelle