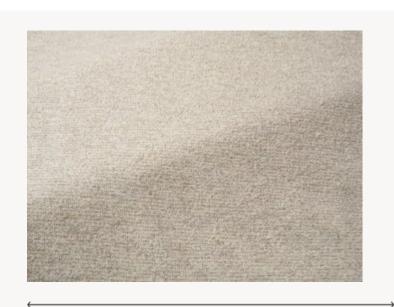

## F3634001 TERRY

TERRY is a delicate semi-plain whose texture is reinforced by its finely curled weave and its colored background. Its delicate and soft hand gives it a worked aspect. Woven in France in the Pierre Frey workshops (EPV).

## F3634001 - Bouleau

USE Moderate use < 10.000 T MARTINDALE COMPOSITION 54 % Wool - 26 % Cotton - 13 % Acrylic - 7 % Polyester SALES UNIT Available per meter/yard 129 cm / 50,78 inch WIDTH 619 gr / ml WEIGHT  $\times = \mathbb{P} \times$ CARE CERTIFICATIONS NFPA 260-Class 1 NOTES Made in France (EPV Living Heritage Mill) Woven in Pierre Frey's workshop in northern France.Living Heritage Mill. воок F9979212018