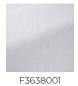

## F3638001 - Blanc

| Pierre Frey |                          |
|-------------|--------------------------|
| ТҮРЕ        | -                        |
| USE         | Curtain                  |
| COMPOSITION | 100 % Linen              |
| SALES UNIT  | Available per meter/yard |
| WIDTH       | 300 cm / 118,11 inch     |
| WEIGHT      | 495 gr / ml              |
| CARE        |                          |
| BOOK        | F9979212011MINI          |