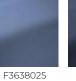

ous and contemporary tones. The extreme delicacy of the woven linen thread is magnified by a beautiful density of weaving and gives the luxurious sensation of a linen taffeta. The feel is edgy and the colors are vibrant, imparting a unique character.

## F3638001 - Blanc



| Pierre Frey |                          |
|-------------|--------------------------|
| ТҮРЕ        | -                        |
| USE         | Curtain                  |
| COMPOSITION | 100 % Linen              |
| SALES UNIT  | Available per meter/yard |
| WIDTH       | 300 cm / 118,11 inch     |
| WEIGHT      | 495 gr / ml              |
| CARE        |                          |
| BOOK        | F9979212011MINI          |

F9979212011

Laize : 300,00 cm / 118,11 inch

## 5 Colors



Blanc



lvoire

F3638024 Orage



Denim