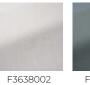

e in a wide range of luminous and contemporary tones. The extreme delicacy of the woven linen thread is magnified by a beautiful density of weaving and gives the luxurious sensation of a linen taffeta. The feel is edgy and the colors are vibrant, imparting a unique character.

## F3638001 - Blanc



| Pierre Frey |                          |
|-------------|--------------------------|
| ТҮРЕ        | -                        |
| USE         | Curtain                  |
| COMPOSITION | 100 % Linen              |
| SALES UNIT  | Available per meter/yard |
| WIDTH       | 300 cm / 118,11 inch     |
| WEIGHT      | 495 gr / ml              |
| CARE        |                          |
| BOOK        | F9979212011MINI          |

F9979212011

Laize : 300,00 cm / 118,11 inch

## 5 Colors



Blanc



lvoire

F3638024 Orage



Denim