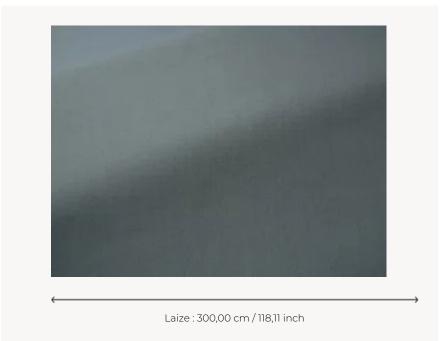

## F3638024 - Orage

WIDTH

300 cm/118,11 inch

WEIGHT

495 gr/ml

CARE

P

P

BOOK