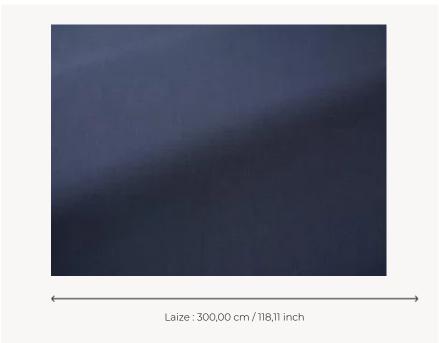

## F3638026 - Indigo

WIDTH

300 cm/118,11 inch

WEIGHT

495 gr/ml

CARE

BOOK

F9979212011MINI

F9979212011