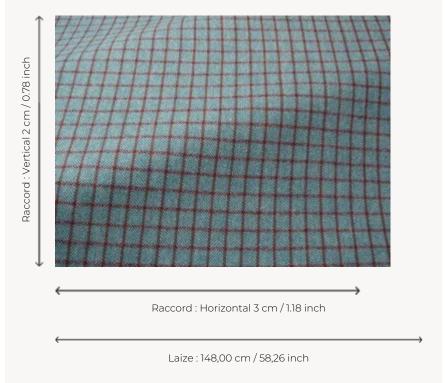

## F3644003 GRETA

Traditionally woven in Donegal, Irland, this signature check is distinctive by the fineness of its elegant pure new wool herringbones. The intricate arrangement of warp and weft threads, as well as the exclusive color range by Sequana, highlight this fabric's singularity.

## F3644003 - Turquoise

## Pierre Frey

воок

| TYPE           | -                                                                                                           |
|----------------|-------------------------------------------------------------------------------------------------------------|
| USE            | Curtain                                                                                                     |
| MARTINDALE     | 16.000 T                                                                                                    |
| COMPOSITION    | 100 % Virgin wool                                                                                           |
| SALES UNIT     | Available per meter/yard                                                                                    |
| WIDTH          | 148 cm / 58,26 inch                                                                                         |
| REPEAT         | H: 3 cm - 1,18 inch<br>V: 2 cm - 0,78 inch                                                                  |
| WEIGHT         | 350 gr / ml                                                                                                 |
| CARE           | $\times = \mathbb{Q} \times$                                                                                |
| CERTIFICATIONS | EN1021-1-2 in conjunction with<br>suitable combustion modified foam<br>NFPA 260-Class 1<br>CAL TB 117- Pass |
| INFORMATION    | Patina with use<br>Reinforced stitching recommended<br>to avoid fraying at seams<br>Irregular pattern       |