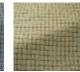

## F3644003 GRETA

Traditionally woven in Donegal, Irland, this signature check is distinctive by the fineness of its elegant pure new wool herringbones. The intricate arrangement of warp and weft threads, as well as the exclusive color range by Sequana, highlight this fabric's singularity.

## F3644003 - Turquoise