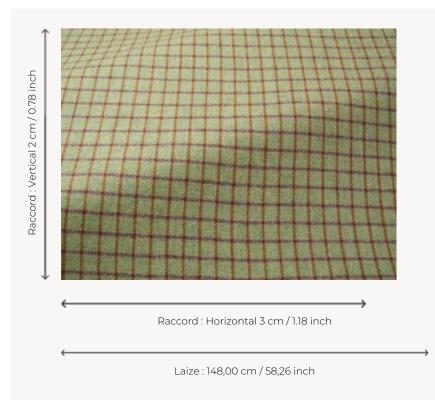

## Pierre Frey

| TYPE           | -                                                                                                                         |
|----------------|---------------------------------------------------------------------------------------------------------------------------|
| USE            | Curtain                                                                                                                   |
| MARTINDALE     | 16.000 T                                                                                                                  |
| COMPOSITION    | 100 % Virgin wool                                                                                                         |
| SALES UNIT     | Available per meter/yard                                                                                                  |
| WIDTH          | 148 cm / 58,26 inch                                                                                                       |
| REPEAT         | H: 3 cm - 1,18 inch<br>V: 2 cm - 0,78 inch                                                                                |
| WEIGHT         | 350 gr / ml                                                                                                               |
| CARE           | X = O                                                                                                                     |
| CERTIFICATIONS | EN1021-1-2 in conjunction with<br>suitable combustion modified foam<br>NFPA 260-Class 1                                   |
|                | CAL TB 117- Pass                                                                                                          |
|                | CAL TB 117- Pass<br>Patina with use<br>Reinforced stitching recommended<br>to avoid fraying at seams<br>Irregular pattern |