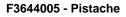

## Pierre Frey

| ТҮРЕ           | -                                                                                                           |
|----------------|-------------------------------------------------------------------------------------------------------------|
| USE            | Curtain                                                                                                     |
| MARTINDALE     | 16.000 T                                                                                                    |
| COMPOSITION    | 100 % Virgin wool                                                                                           |
| SALES UNIT     | Available per meter/yard                                                                                    |
| WIDTH          | 148 cm / 58,26 inch                                                                                         |
| REPEAT         | H: 3 cm - 1,18 inch<br>V: 2 cm - 0,78 inch                                                                  |
| WEIGHT         | 350 gr / ml                                                                                                 |
| CARE           | X = O                                                                                                       |
| CERTIFICATIONS | EN1021-1-2 in conjunction with<br>suitable combustion modified foam<br>NFPA 260-Class 1<br>CAL TB 117- Pass |
|                | Patina with use<br>Reinforced stitching recommended<br>to avoid fraying at seams<br>Irregular pattern       |
| BOOK           | F9979212017                                                                                                 |

## 7 Colors

F3644007 Burgundy

F3644001 Naturalbeige F3644002 F3644003 Grey Turquoise

F3644004 Aquagreen

F3644005 Pistache

F3644006 Orangefushia