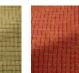

## F3644005 GRETA

Traditionally woven in Donegal, Irland, this signature check is distinctive by the fineness of its elegant pure new wool herringbones. The intricate arrangement of warp and weft threads, as well as the exclusive color range by Sequana, highlight this fabric's singularity.

## 7 Colors

F3644007 Burgundy

F3644001 Naturalbeige F3644002 F3644003 Grey Turquoise

F3644004 Aquagreen

F3644005 Pistache

F3644006 Orangefushia