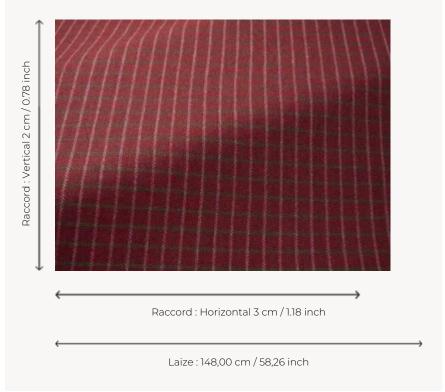

## F3644007 GRETA

Traditionally woven in Donegal, Irland, this signature check is distinctive by the fineness of its elegant pure new wool herringbones. The intricate arrangement of warp and weft threads, as well as the exclusive color range by Sequana, highlight this fabric's singularity.

## F3644007 - Burgundy

## Pierre Frey

воок

| TYPE           | -                                                                                                           |
|----------------|-------------------------------------------------------------------------------------------------------------|
| USE            | Curtain                                                                                                     |
| MARTINDALE     | 16.000 T                                                                                                    |
| COMPOSITION    | 100 % Virgin wool                                                                                           |
| SALES UNIT     | Available per meter/yard                                                                                    |
| WIDTH          | 148 cm / 58,26 inch                                                                                         |
| REPEAT         | H: 3 cm - 1,18 inch<br>V: 2 cm - 0,78 inch                                                                  |
| WEIGHT         | 350 gr / ml                                                                                                 |
| CARE           |                                                                                                             |
| CERTIFICATIONS | EN1021-1-2 in conjunction with<br>suitable combustion modified foam<br>NFPA 260-Class 1<br>CAL TB 117- Pass |
| INFORMATION    | Patina with use<br>Reinforced stitching recommended<br>to avoid fraying at seams<br>Irregular pattern       |