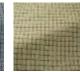

## F3644007 GRETA

Traditionally woven in Donegal, Irland, this signature check is distinctive by the fineness of its elegant pure new wool herringbones. The intricate arrangement of warp and weft threads, as well as the exclusive color range by Sequana, highlight this fabric's singularity.

## 7 Colors

F3644001 Naturalbeige

F3644002 Grey

F3644003 Turquoise

F3644004 Aquagreen

F3644005 Pistache

F3644006 Orangefushia

F3644007 Burgundy