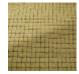

## F3644007 GRETA

Traditionally woven in Donegal, Irland, this signature check is distinctive by the fineness of its elegant pure new wool herringbones. The intricate arrangement of warp and weft threads, as well as the exclusive color range by Sequana, highlight this fabric's singularity.

## 7 Colors

F3644001 Naturalbeige

F3644002 Grey

F3644003 Turquoise

F3644004 Aquagreen

F3644005 Pistache

F3644006 Orangefushia

F3644007 Burgundy