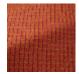

## F3644007 GRETA

Traditionally woven in Donegal, Irland, this signature check is distinctive by the fineness of its elegant pure new wool herringbones. The intricate arrangement of warp and weft threads, as well as the exclusive color range by Sequana, highlight this fabric's singularity.

## F3644007 - Burgundy

## 7 Colors

F3644001 Naturalbeige

F3644002 Grey

F3644003 Turquoise

F3644004 Aquagreen

F3644005 Pistache

F3644006 Orangefushia

F3644007 Burgundy