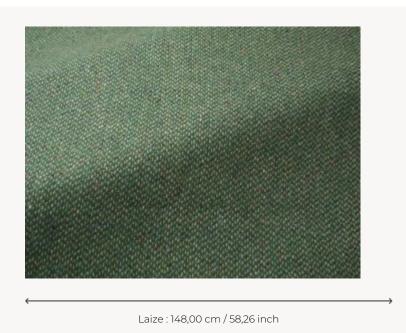

## **F3645002 TYRONE**

This pure new wool tweed is authentically Irish, and traditionally woven in Donegal. It is distinctive by the woolen flecks that punctuate its surface with fine colored contrasts. If time has made the reputation of Donegal tweed, the incredible work of yarn spinning, the intricate arrangement of the warp and weft threads, as well as the exclusive color range by Sequana make this semi-plain absolutely unique.

## F3645002 - Herbalgreen

## Pierre Frey

воок

PERFORMANCE High Rub Test **TYPE** USE Curtain MARTINDALE 35.000 T COMPOSITION 100 % Virgin wool SALES UNIT Available per meter/yard 148 cm / 58,26 inch WIDTH 710 gr / ml WEIGHT CARE CERTIFICATIONS BS5852 Cigarette & match test in conjuction with suitable combustion modified foam EN1021-1-2 in conjunction with suitable combustion modified foam NFPA 260-Class 1 CAL TB 117- Pass Patina with use INFORMATION