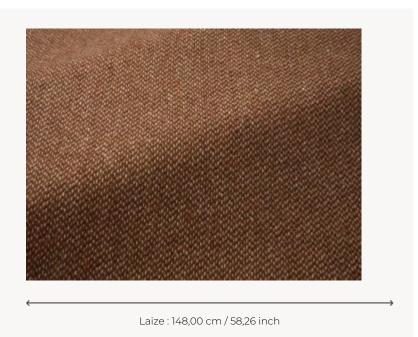

## F3645003 TYRONE

This pure new wool tweed is authentically Irish, and traditionally woven in Donegal. It is distinctive by the woolen flecks that punctuate its surface with fine colored contrasts. If time has made the reputation of Donegal tweed, the incredible work of yarn spinning, the intricate arrangement of the warp and weft threads, as well as the exclusive color range by Sequana make this semi-plain absolutely unique.

## F3645003 - Salmonbrown

**WIDTH** 148 cm / 58,26 inch

WEIGHT 710 gr / ml

CERTIFICATIONS BS5852 Cigarette & match test in

conjuction with suitable combustion modified foam

High Rub Test

EN1021-1-2 in conjunction with

suitable combustion modified foam NFPA 260-Class 1