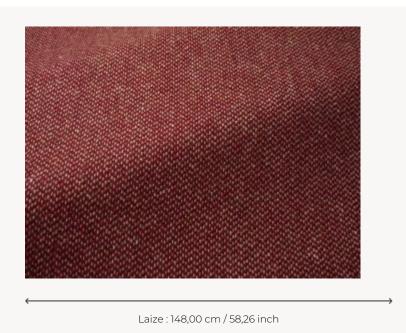

## F3645004 - Rouge

## Pierre Frey

воок

| PERFORMANCE    | High Rub Test                                                                                                                                                                         |
|----------------|---------------------------------------------------------------------------------------------------------------------------------------------------------------------------------------|
| TYPE           | -                                                                                                                                                                                     |
| USE            | Curtain                                                                                                                                                                               |
| MARTINDALE     | 35.000 T                                                                                                                                                                              |
| COMPOSITION    | 100 % Virgin wool                                                                                                                                                                     |
| SALES UNIT     | Available per meter/yard                                                                                                                                                              |
| WIDTH          | 148 cm / 58,26 inch                                                                                                                                                                   |
| WEIGHT         | 710 gr / ml                                                                                                                                                                           |
| CARE           | $\times = \mathbb{P} \times \times$                                                                                                                                                   |
| CERTIFICATIONS | BS5852 Cigarette & match test in conjuction with suitable combustion modified foam EN1021-1-2 in conjunction with suitable combustion modified foam NFPA 260-Class 1 CAL TB 117- Pass |
| INFORMATION    | Patina with use<br>Reinforced stitching recommended<br>to avoid fraying at seams                                                                                                      |