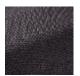

## **F3645004 TYRONE**

This pure new wool tweed is authentically Irish, and traditionally woven in Donegal. It is distinctive by the woolen flecks that punctuate its surface with fine colored contrasts. If time has made the reputation of Donegal tweed, the incredible work of yarn spinning, the intricate arrangement of the warp and weft threads, as well as the exclusive color range by Sequana make this semi-plain absolutely unique.

## F3645004 - Rouge

## Pierre Frey

воок

| PERFORMANCE    | High Rub Test                                                                                                                                                                         |
|----------------|---------------------------------------------------------------------------------------------------------------------------------------------------------------------------------------|
| TYPE           | -                                                                                                                                                                                     |
| USE            | Curtain                                                                                                                                                                               |
| MARTINDALE     | 35.000 T                                                                                                                                                                              |
| COMPOSITION    | 100 % Virgin wool                                                                                                                                                                     |
| SALES UNIT     | Available per meter/yard                                                                                                                                                              |
| WIDTH          | 148 cm / 58,26 inch                                                                                                                                                                   |
| WEIGHT         | 710 gr / ml                                                                                                                                                                           |
| CARE           | $\times = \mathbb{P} \times \times$                                                                                                                                                   |
| CERTIFICATIONS | BS5852 Cigarette & match test in conjuction with suitable combustion modified foam EN1021-1-2 in conjunction with suitable combustion modified foam NFPA 260-Class 1 CAL TB 117- Pass |
| INFORMATION    | Patina with use<br>Reinforced stitching recommended<br>to avoid fraying at seams                                                                                                      |