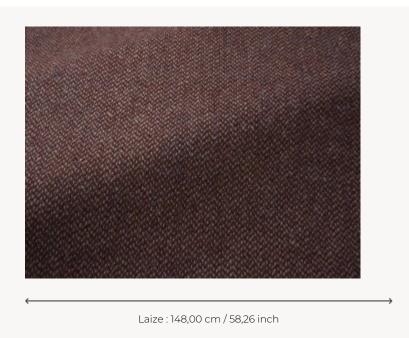

## F3645005 - Terracotta

**WIDTH** 148 cm / 58,26 inch

**WEIGHT** 710 gr/ml

CERTIFICATIONS BS5852 Cigarette & match test in

conjuction with suitable combustion modified foam

High Rub Test

EN1021-1-2 in conjunction with suitable combustion modified foam