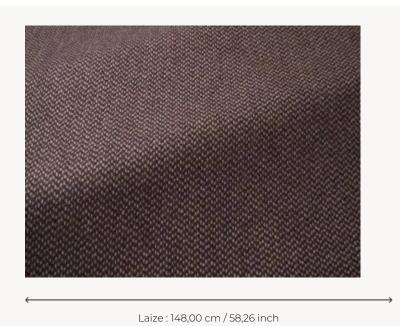

## **F3645006 TYRONE**

This pure new wool tweed is authentically Irish, and traditionally woven in Donegal. It is distinctive by the woolen flecks that punctuate its surface with fine colored contrasts. If time has made the reputation of Donegal tweed, the incredible work of yarn spinning, the intricate arrangement of the warp and weft threads, as well as the exclusive color range by Sequana make this semi-plain absolutely unique.

## Pierre Frey

воок

| <i>J</i>       |                                                                                                                                                                                       |
|----------------|---------------------------------------------------------------------------------------------------------------------------------------------------------------------------------------|
| PERFORMANCE    | High Rub Test                                                                                                                                                                         |
| TYPE           | -                                                                                                                                                                                     |
| USE            | Curtain                                                                                                                                                                               |
| MARTINDALE     | 35.000 T                                                                                                                                                                              |
| COMPOSITION    | 100 % Virgin wool                                                                                                                                                                     |
| SALES UNIT     | Available per meter/yard                                                                                                                                                              |
| WIDTH          | 148 cm / 58,26 inch                                                                                                                                                                   |
| WEIGHT         | 710 gr / ml                                                                                                                                                                           |
| CARE           | $\times = \mathbb{Q} \times \mathbb{Z}$                                                                                                                                               |
| CERTIFICATIONS | BS5852 Cigarette & match test in conjuction with suitable combustion modified foam EN1021-1-2 in conjunction with suitable combustion modified foam NFPA 260-Class 1 CAL TB 117- Pass |
| INFORMATION    | Patina with use<br>Reinforced stitching recommended<br>to avoid fraying at seams                                                                                                      |