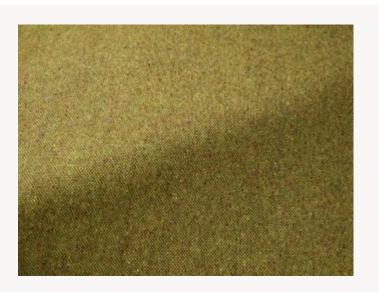

## F3646004 TARA

This pure new wool semi-plain tweed is traditionally woven in Donegal and is made distinctive by the woolen flecks that punctuate its surface with fine colored contrasts. If time has made the Irish tweed famous, the incredible work of yarn spinning as the exclusive color range by Sequana make this fabric inimitable.

## F3646004 - Lime

Laize : 148,00 cm / 58,26 inch