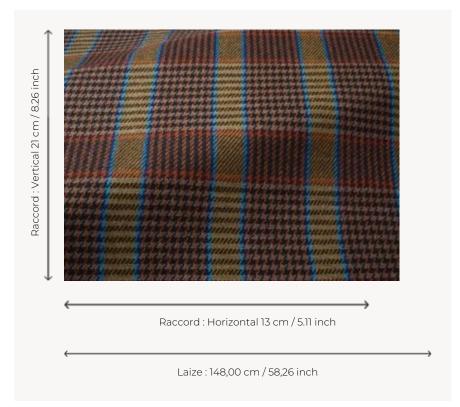

## Pierre Frey

TYPE

**USE** Curtain

MARTINDALE 18.000 T

**COMPOSITION** 100 % Virgin wool

**SALES UNIT** Available per meter/yard

**WIDTH** 148 cm / 58,26 inch

**REPEAT** H: 13 cm - 5,11 inch

V: 21 cm - 8,26 inch Straight repeat

**WEIGHT** 547 gr / ml

CARE  $\bigcirc$  P  $\bigcirc$ 

CERTIFICATIONS BS5852 Cigarette & match test in

conjuction with suitable combustion

modified foam

EN1021-1-2 in conjunction with suitable combustion modified foam