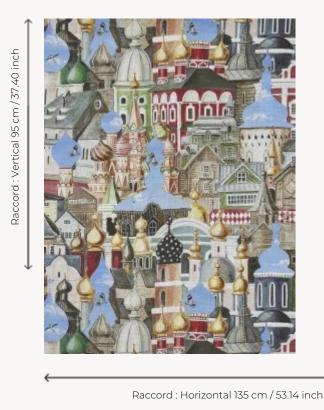

## F3677001 TAMARA

This design by Laurence Mosneron Dupin, printed on linen in France, proves that the imagination has no limits. This superb design takes us on a journey through a dreamy landscape of a vast Russia where dachas, churches and palaces, golden domes, are mixed together against an eternally azure sky.

## Pierre Frey

TYPE Prints

ARTIST Laurence Mosneron Dupin

USE Curtain

COMPOSITION 100 % Linen

SALES UNIT Available per meter/yard

136 cm / 53,54 inch WIDTH

H: 135 cm - 53,14 inch REPEAT

> V: 95 cm - 37.40 inch Straight repeat

WEIGHT 408 gr/ml

CARE

INFORMATION The flakes of the linen fiber are part of the authentic character and look of

the fabric.