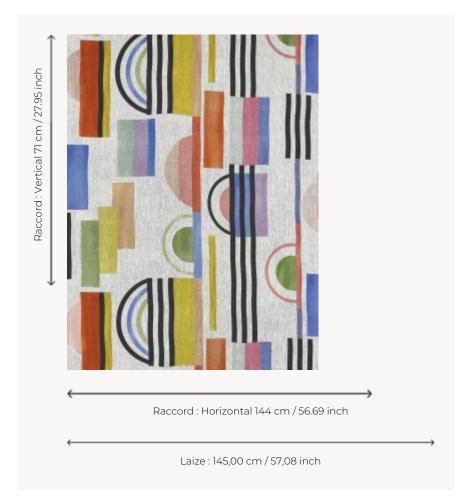

## F3700001 - Arc-en-ciel

## Pierre Frey

**TYPE** Prints

**USE** Curtain

**COMPOSITION** 100 % Linen

**SALES UNIT** Available per meter/yard

**WIDTH** 145 cm / 57,08 inch

**REPEAT** H: 144 cm - 56,69 inch

V: 71 cm - 27,95 inch Straight repeat

**WEIGHT** 348 gr / ml

CARE  $\sqrt{30^{\circ}}$  P

INFORMATION Shrinkage >3% if washed

The flakes of the linen fiber are part of the authentic character and look of

the fabric.