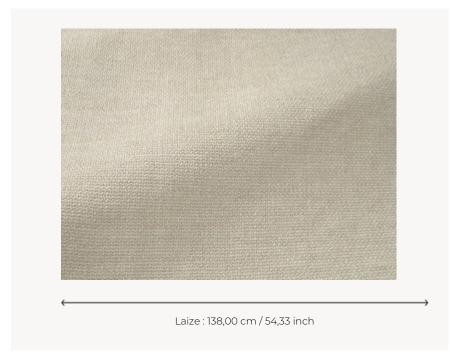

## F3701003 GUETHARY

GUETHARY is a water and stain repellent In/Outdoor plain fabric. It is a subtle reminder of linen weaving with a beautiful mottled effect. Its vibrant colors evoke the mineral and solar universe of the South of France. Its supple hand and solidity make it an essential for seats and curtains.

## F3701003 - Ecume

## Pierre Frey

воок

| TYPE                  | Plains                               |
|-----------------------|--------------------------------------|
| USE                   | Intensive use                        |
| MARTINDALE            | >100.000 T                           |
| COMPOSITION           | 100 % Polypropylene                  |
| SALES UNIT            | Available per meter/yard             |
| WIDTH                 | 138 cm / 54,33 inch                  |
| WEIGHT                | 779 gr / ml                          |
| CARE                  |                                      |
|                       |                                      |
| CERTIFICATIONS        | NFPA 260-Class 1<br>CAL TB 117- Pass |
| CERTIFICATIONS  NOTES |                                      |