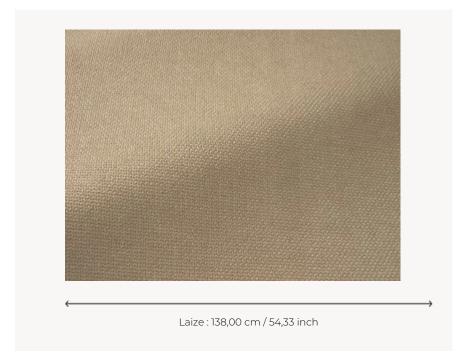

## F3701004 GUETHARY

GUETHARY is a water and stain repellent In/Outdoor plain fabric. It is a subtle reminder of linen weaving with a beautiful mottled effect. Its vibrant colors evoke the mineral and solar universe of the South of France. Its supple hand and solidity make it an essential for seats and curtains.

## Pierre Frey

воок

| TYPE                  | Plains                               |
|-----------------------|--------------------------------------|
| USE                   | Intensive use                        |
| MARTINDALE            | >100.000 T                           |
| COMPOSITION           | 100 % Polypropylene                  |
| SALES UNIT            | Available per meter/yard             |
| WIDTH                 | 138 cm / 54,33 inch                  |
| WEIGHT                | 779 gr / ml                          |
| CARE                  |                                      |
|                       |                                      |
| CERTIFICATIONS        | NFPA 260-Class 1<br>CAL TB 117- Pass |
| CERTIFICATIONS  NOTES |                                      |