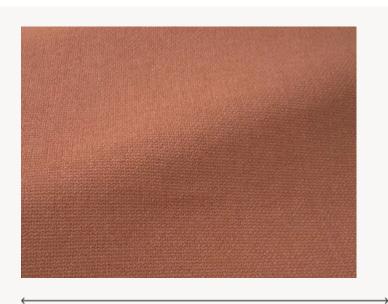

## F3701005 GUETHARY

GUETHARY is a water and stain repellent In/Outdoor plain fabric. It is a subtle reminder of linen weaving with a beautiful mottled effect. Its vibrant colors evoke the mineral and solar universe of the South of France. Its supple hand and solidity make it an essential for seats and curtains.

## F3701005 - Tremiere

Laize : 138,00 cm / 54,33 inch

| Pierre Frey    |                                                                                                                                              |
|----------------|----------------------------------------------------------------------------------------------------------------------------------------------|
| ТҮРЕ           | Plains                                                                                                                                       |
| USE            | Intensive use                                                                                                                                |
| MARTINDALE     | >100.000 T                                                                                                                                   |
| COMPOSITION    | 100 % Polypropylene                                                                                                                          |
| SALES UNIT     | Available per meter/yard                                                                                                                     |
| WIDTH          | 138 cm / 54,33 inch                                                                                                                          |
| WEIGHT         | 779 gr / ml                                                                                                                                  |
| CARE           | $\mathbb{W} \not \cong \mathbb{X} \boxtimes \mathbb{X}$                                                                                      |
|                |                                                                                                                                              |
| CERTIFICATIONS | NFPA 260-Class 1<br>CAL TB 117- Pass                                                                                                         |
| CERTIFICATIONS |                                                                                                                                              |
|                | CAL TB 117- Pass<br>Reversible<br>High lightfastness, mold-resistent,<br>stain & water repellent<br>Washable fabric<br>Indoor-Outdoor fabric |