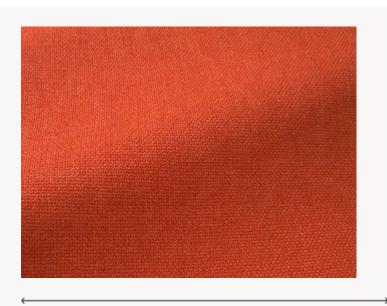

## F3701006 GUETHARY

GUETHARY is a water and stain repellent In/Outdoor plain fabric. It is a subtle reminder of linen weaving with a beautiful mottled effect. Its vibrant colors evoke the mineral and solar universe of the South of France. Its supple hand and solidity make it an essential for seats and curtains.

## F3701006 - Spritz

Laize : 138,00 cm / 54,33 inch

| ТҮРЕ           | Plains                                                                                                                                       |
|----------------|----------------------------------------------------------------------------------------------------------------------------------------------|
| USE            | Intensive use                                                                                                                                |
| MARTINDALE     | >100.000 T                                                                                                                                   |
| COMPOSITION    | 100 % Polypropylene                                                                                                                          |
| SALES UNIT     | Available per meter/yard                                                                                                                     |
| WIDTH          | 138 cm / 54,33 inch                                                                                                                          |
| WEIGHT         | 779 gr / ml                                                                                                                                  |
| CARE           |                                                                                                                                              |
|                | NEPA 260-Class 1                                                                                                                             |
| CERTIFICATIONS | CAL TB 117- Pass                                                                                                                             |
| NOTES          |                                                                                                                                              |
|                | CAL TB 117- Pass<br>Reversible<br>High lightfastness, mold-resistent,<br>stain & water repellent<br>Washable fabric<br>Indoor-Outdoor fabric |