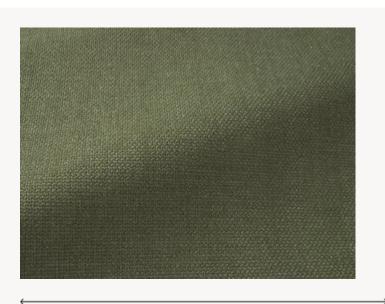

## F3701007 GUETHARY

GUETHARY is a water and stain repellent In/Outdoor plain fabric. It is a subtle reminder of linen weaving with a beautiful mottled effect. Its vibrant colors evoke the mineral and solar universe of the South of France. Its supple hand and solidity make it an essential for seats and curtains.

## F3701007 - Foret

Laize : 138,00 cm / 54,33 inch

| Pierre Frey |  |
|-------------|--|
|-------------|--|

| ТҮРЕ           | Plains                                                                                                                                                 |
|----------------|--------------------------------------------------------------------------------------------------------------------------------------------------------|
| USE            | Intensive use                                                                                                                                          |
| MARTINDALE     | >100.000 T                                                                                                                                             |
| COMPOSITION    | 100 % Polypropylene                                                                                                                                    |
| SALES UNIT     | Available per meter/yard                                                                                                                               |
| WIDTH          | 138 cm / 54,33 inch                                                                                                                                    |
| WEIGHT         | 779 gr / ml                                                                                                                                            |
| CARE           |                                                                                                                                                        |
| CERTIFICATIONS | NFPA 260-Class 1<br>CAL TB 117- Pass                                                                                                                   |
| NOTES          | Reversible<br>High lightfastness, mold-resistent,<br>stain & water repellent<br>Washable fabric<br>Indoor-Outdoor fabric<br>Water resistant            |
| INFORMATION    | Reinforced stitching recommended to avoid fraying at seams                                                                                             |
|                | For outdoor use, make sure to use<br>appropriate lining materials.<br>Remember to store pads and<br>cushions in a clean, dry place when<br>not in use. |