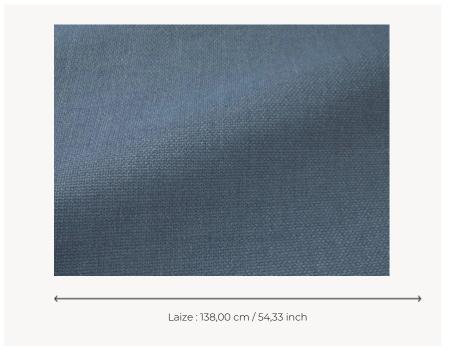

## F3701009 GUETHARY

GUETHARY is a water and stain repellent In/Outdoor plain fabric. It is a subtle reminder of linen weaving with a beautiful mottled effect. Its vibrant colors evoke the mineral and solar universe of the South of France. Its supple hand and solidity make it an essential for seats and curtains.

## F3701009 - Atlantique

## Pierre Frey

воок

| TYPE           | Plains                               |
|----------------|--------------------------------------|
| USE            | Intensive use                        |
| MARTINDALE     | >100.000 T                           |
| COMPOSITION    | 100 % Polypropylene                  |
| SALES UNIT     | Available per meter/yard             |
| WIDTH          | 138 cm / 54,33 inch                  |
| WEIGHT         | 779 gr / ml                          |
| CARE           |                                      |
| •              |                                      |
| CERTIFICATIONS | NFPA 260-Class 1<br>CAL TB 117- Pass |
| NOTES          |                                      |