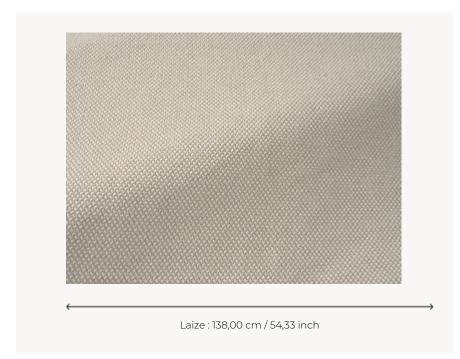

## F3702001 - Creme

## Pierre Frey

| TYPE           | Semi plains                                                                                                                   |
|----------------|-------------------------------------------------------------------------------------------------------------------------------|
| USE            | Intensive use                                                                                                                 |
| MARTINDALE     | >100.000 T                                                                                                                    |
| COMPOSITION    | 100 % Polypropylene                                                                                                           |
| SALES UNIT     | Available per meter/yard                                                                                                      |
| WIDTH          | 138 cm / 54,33 inch                                                                                                           |
| WEIGHT         | 779 gr / ml                                                                                                                   |
| CARE           |                                                                                                                               |
| CERTIFICATIONS | NFPA 260-Class 1<br>CAL TB 117- Pass                                                                                          |
| NOTES          | Reversible                                                                                                                    |
|                | High lightfastness, mold-resistent,<br>stain & water repellent<br>Washable fabric<br>Indoor-Outdoor fabric<br>Water resistant |
| INFORMATION    | stain & water repellent<br>Washable fabric<br>Indoor-Outdoor fabric                                                           |