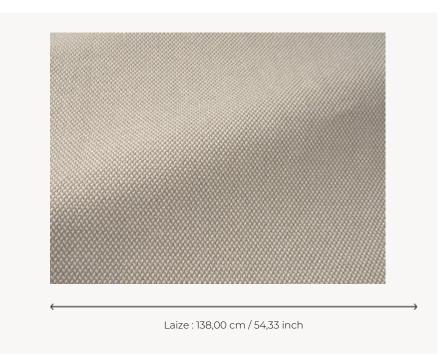

## **F3702002 HENDAYE**

Semi plain In/Outdoor water and stain repellent fabric, HENDAYE is a subtle reminder of linen weaving thanks to a beautiful chiné effect and a play of contrast between a white warp and a colored weft. Its vibrant colors evoke the mineral and solar universe of the South of France. Its supple hand and its solidity make it an essential for seats and curtains.

## Pierre Frey

| TYPE           | Semi plains                                                                                                                  |
|----------------|------------------------------------------------------------------------------------------------------------------------------|
| USE            | Intensive use                                                                                                                |
| MARTINDALE     | >100.000 T                                                                                                                   |
| COMPOSITION    | 100 % Polypropylene                                                                                                          |
| SALES UNIT     | Available per meter/yard                                                                                                     |
| WIDTH          | 138 cm / 54,33 inch                                                                                                          |
| WEIGHT         | 779 gr / ml                                                                                                                  |
| CARE           |                                                                                                                              |
| CERTIFICATIONS | NFPA 260-Class 1                                                                                                             |
|                | CAL TB 117- Pass                                                                                                             |
| NOTES          | Reversible High lightfastness, mold-resistent, stain & water repellent Washable fabric Indoor-Outdoor fabric Water resistant |
| NOTES          | Reversible High lightfastness, mold-resistent, stain & water repellent Washable fabric Indoor-Outdoor fabric                 |