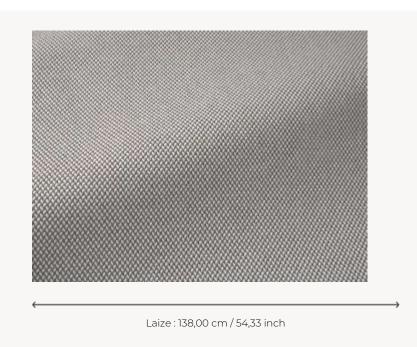

## **F3702003 HENDAYE**

Semi plain In/Outdoor water and stain repellent fabric, HENDAYE is a subtle reminder of linen weaving thanks to a beautiful chiné effect and a play of contrast between a white warp and a colored weft. Its vibrant colors evoke the mineral and solar universe of the South of France. Its supple hand and its solidity make it an essential for seats and curtains.

## Pierre Frey

| TYPE           | Semi plains                                                                                                                    |
|----------------|--------------------------------------------------------------------------------------------------------------------------------|
| USE            | Intensive use                                                                                                                  |
| MARTINDALE     | >100.000 T                                                                                                                     |
| COMPOSITION    | 100 % Polypropylene                                                                                                            |
| SALES UNIT     | Available per meter/yard                                                                                                       |
| WIDTH          | 138 cm / 54,33 inch                                                                                                            |
| WEIGHT         | 779 gr / ml                                                                                                                    |
| CARE           |                                                                                                                                |
|                |                                                                                                                                |
| CERTIFICATIONS | NFPA 260-Class 1<br>CAL TB 117- Pass                                                                                           |
| NOTES          |                                                                                                                                |
| -              | CAL TB 117- Pass  Reversible High lightfastness, mold-resistent, stain & water repellent Washable fabric Indoor-Outdoor fabric |