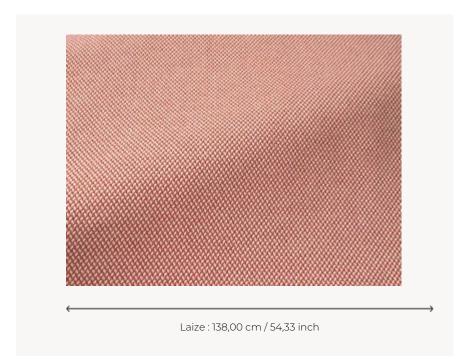

## **F3702005 HENDAYE**

Semi plain In/Outdoor water and stain repellent fabric, HENDAYE is a subtle reminder of linen weaving thanks to a beautiful chiné effect and a play of contrast between a white warp and a colored weft. Its vibrant colors evoke the mineral and solar universe of the South of France. Its supple hand and its solidity make it an essential for seats and curtains.

## F3702005 - Corail

## Pierre Frey

| TYPE           | Semi plains                                                                                                                                                                                           |
|----------------|-------------------------------------------------------------------------------------------------------------------------------------------------------------------------------------------------------|
| USE            | Intensive use                                                                                                                                                                                         |
| MARTINDALE     | >100.000 T                                                                                                                                                                                            |
| COMPOSITION    | 100 % Polypropylene                                                                                                                                                                                   |
| SALES UNIT     | Available per meter/yard                                                                                                                                                                              |
| WIDTH          | 138 cm / 54,33 inch                                                                                                                                                                                   |
| WEIGHT         | 779 gr / ml                                                                                                                                                                                           |
| CARE           |                                                                                                                                                                                                       |
| CERTIFICATIONS | NFPA 260-Class 1<br>CAL TB 117- Pass                                                                                                                                                                  |
| NOTES          | Reversible High lightfastness, mold-resistent, stain & water repellent Washable fabric Indoor-Outdoor fabric Water resistant                                                                          |
| INFORMATION    |                                                                                                                                                                                                       |
|                | Reinforced stitching recommended to avoid fraying at seams For outdoor use, make sure to use appropriate lining materials. Remember to store pads and cushions in a clean, dry place when not in use. |