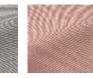

## **F3702005 HENDAYE**

Semi plain In/Outdoor water and stain repellent fabric, HENDAYE is a subtle reminder of linen weaving thanks to a beautiful chiné effect and a play of contrast between a white warp and a colored weft. Its vibrant colors evoke the mineral and solar universe of the South of France. Its supple hand and its solidity make it an essential for seats and curtains.

## F3702005 - Corail